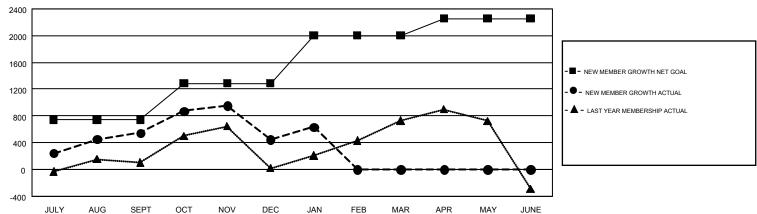

## GOALS AND ACTUAL MEMBERS CUMULATIVE

| DROPPED CLUBS: 35             |                    | 441 CLUBS OF 760 ADDED 1 OR MORE<br>NEW MEMBERS | GENDER DISTRIBUTION  MALE 13,543 (60.19%)                 |                |                |
|-------------------------------|--------------------|-------------------------------------------------|-----------------------------------------------------------|----------------|----------------|
| DROPPED MEMBERS               |                    |                                                 | FEMALE                                                    | 8,959 (39.81%) |                |
| DECEASED CLUB CANCELLED OTHER | 59<br>588<br>1,337 | CLICK HERE FOR CUMULATIVE MEMBERSHIP DATA       | TOTAL FAMILY UNIT MEMBERS FAMILY MEMBERS PAYING HALF DUES |                | 4,876<br>2,828 |
| TOTAL                         | 1,984              |                                                 |                                                           |                |                |

## GMT Constitutional Area 5, Group F

GMT: DATUK NAGARATNAM

REPORT DOES NOT INCLUDE CLUBS IN UNDISTRICTED AREAS.

| Clubs                 |               |           |               | Members               |                                                                |                                                              |                                                    |  |
|-----------------------|---------------|-----------|---------------|-----------------------|----------------------------------------------------------------|--------------------------------------------------------------|----------------------------------------------------|--|
| RESULTS FOR 2016-2017 |               |           |               | RESULTS FOR 2016-2017 |                                                                |                                                              |                                                    |  |
| QUARTER               | NEW CLUB GOAL | NEW CLUBS | DROPPED CLUBS | QUARTER               | NEW MEMBER GROWTH<br>NET GOAL (not reinstated<br>or transfers) | NEW MEMBER<br>GROWTH ACTUAL (not<br>reinstated or transfers) | DROPPED<br>MEMBERS ACTUAL<br>(including transfers) |  |
| JULY/AUG/SEPT         | 10            | 3         | 6             | JULY/AUG/SEPT         | 742                                                            | 1,229                                                        | 682                                                |  |
| OCT/NOV/DEC           | 13            | 8         | 24            | OCT/NOV/DEC           | 544                                                            | 945                                                          | 1,049                                              |  |
| JAN/FEB/MAR           | 10            | 4         | 5             | JAN/FEB/MAR           | 717                                                            | 446                                                          | 254                                                |  |
| APR/MAY/JUNE          | 12            | 0         | 0             | APR/MAY/JUNE          | 252                                                            | 0                                                            | 0                                                  |  |