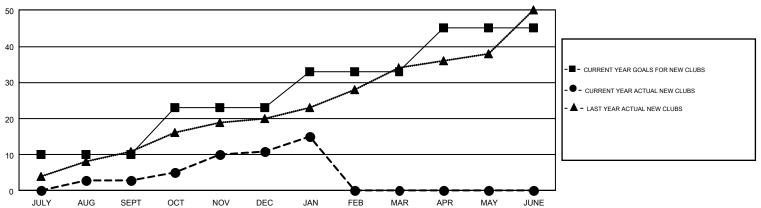

## GOALS AND ACTUAL NEW CLUBS CUMULATIVE

## GMT Constitutional Area 5, Group F

GMT: DATUK NAGARATNAM

REPORT DOES NOT INCLUDE CLUBS IN UNDISTRICTED AREAS.

| Clubs                 |               |           |               | Members               |                                                                |                                                              |                                                    |  |
|-----------------------|---------------|-----------|---------------|-----------------------|----------------------------------------------------------------|--------------------------------------------------------------|----------------------------------------------------|--|
| RESULTS FOR 2016-2017 |               |           |               | RESULTS FOR 2016-2017 |                                                                |                                                              |                                                    |  |
| QUARTER               | NEW CLUB GOAL | NEW CLUBS | DROPPED CLUBS | QUARTER               | NEW MEMBER GROWTH<br>NET GOAL (not reinstated<br>or transfers) | NEW MEMBER<br>GROWTH ACTUAL (not<br>reinstated or transfers) | DROPPED<br>MEMBERS ACTUAL<br>(including transfers) |  |
| JULY/AUG/SEPT         | 10            | 3         | 6             | JULY/AUG/SEPT         | 742                                                            | 1,229                                                        | 682                                                |  |
| OCT/NOV/DEC           | 13            | 8         | 24            | OCT/NOV/DEC           | 544                                                            | 945                                                          | 1,049                                              |  |
| JAN/FEB/MAR           | 10            | 4         | 5             | JAN/FEB/MAR           | 717                                                            | 446                                                          | 254                                                |  |
| APR/MAY/JUNE          | 12            | 0         | 0             | APR/MAY/JUNE          | 252                                                            | 0                                                            | 0                                                  |  |